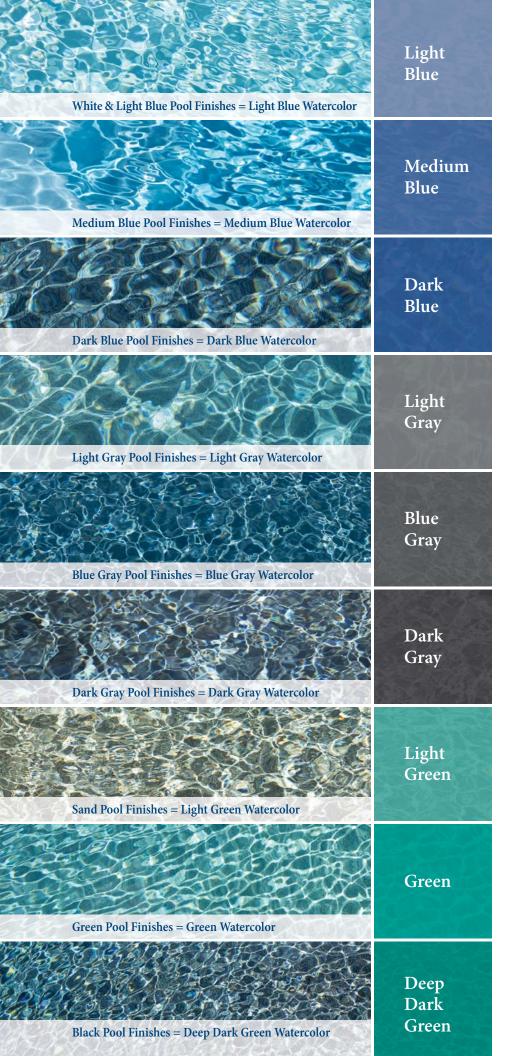

Pool Finish featured on front cover: QuartzScapes® Regular Tahoe Blue

Pool Finish featured on back cover: QuartzScapes<sup>®</sup> Regular Tropical Blue

Nisit: No nptpool.com

whether you would like the water in your pool to appear blue or green.

## For Water that Looks Primarily Blue,

select a finish with white, blue or gray pigment.

# For Water that Appears Green,

look for green, tan, brown or black pigment.

Elements