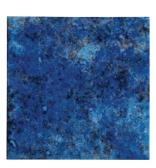

Pool Finish featured on front cover: QuartzScapes® Regular Tahoe Blue

Pool Finish featured on back cover: QuartzScapes<sup>®</sup> Regular Tropical Blue

Nisit: No nptpool.com

whether you would like the water in your pool to appear blue or green.

## For Water that Looks Primarily Blue,

select a finish with white, blue or gray pigment.