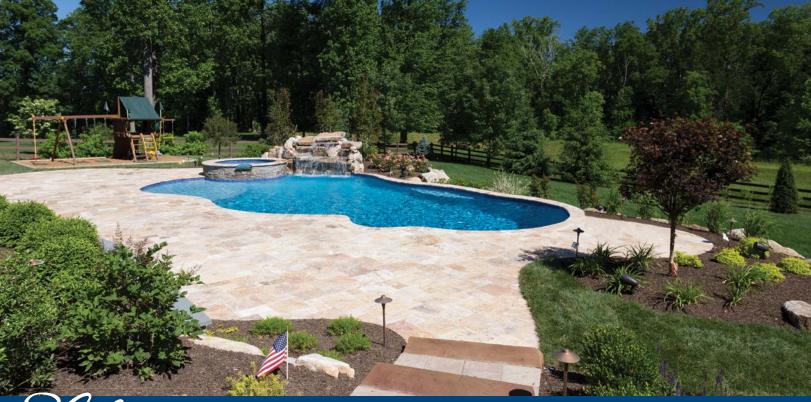

#### **Pool Elements**

Featured on this page:

The classic Tahoe Blue quartz finish of this freeform pool creates the perfect accent for the surrounding lush, green landscape.

- Pool Finish: QuartzScapes Regular Tahoe Blue
- Pool & Spa Tile: Oceans Cobalt 6" x 6"
- Decking & Coping: Scabos Travertine
- Sunning Ledge
- Bench Seating
- Raise Spillover Spa
- Rock Waterfall
- Diving Board
- Landscaping