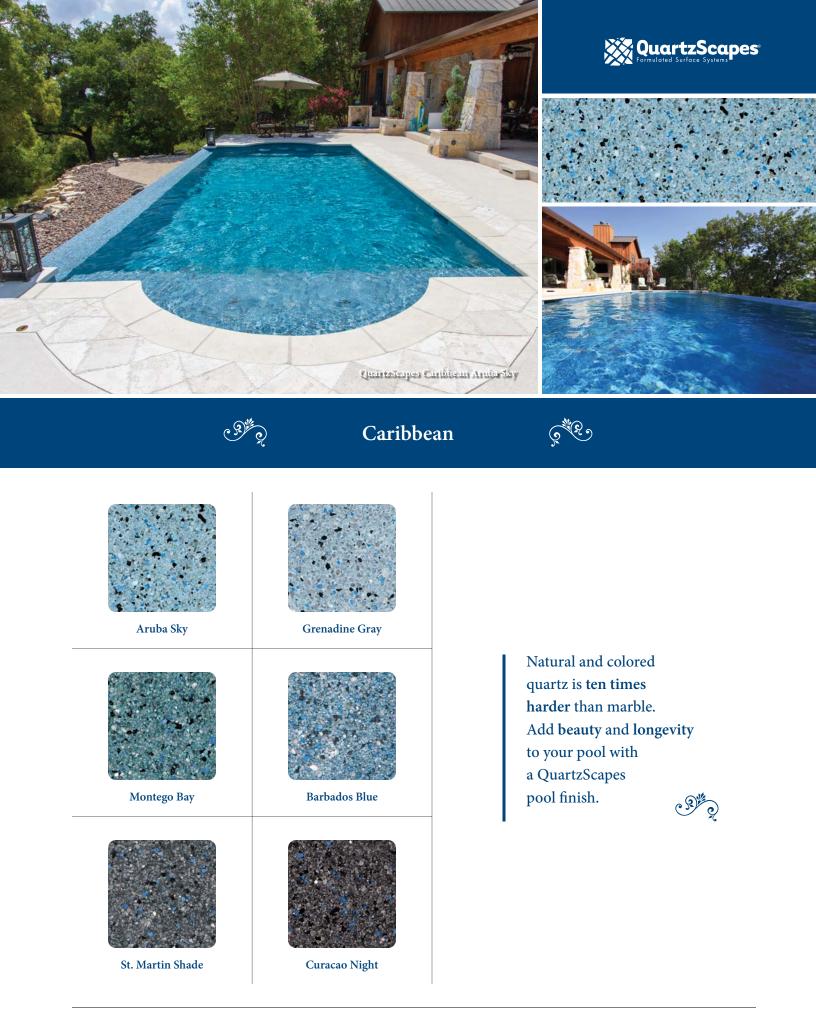

## Quartz Finishes for Swimming Pools & Water Features

### nptpool.com

Scan this QR code to locate a showroom near you.

| About Water Color                     | 2-3 |
|---------------------------------------|-----|
| QuartzScapes <sup>®</sup> Elements    | 4   |
| QuartzScapes <sup>®</sup> Reflections | 5   |
| QuartzScapes* Regular                 | 6   |
| QuartzScapes® Caribbean               | 7   |
| Water Color Spotlight                 | 9   |
| Des 06.20/ M 06.20                    |     |