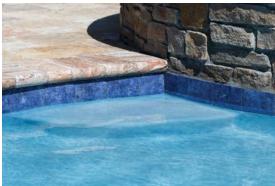

#### **Pool Elements**

Featured on this page:

The classic Tahoe Blue quartz finish of this freeform pool creates the perfect accent for the surrounding lush, green landscape.

- Pool Finish: QuartzScapes Regular Tahoe Blue
- Pool & Spa Tile: Oceans Cobalt 6" x 6"
- Decking & Coping: Scabos Travertine
- Sunning Ledge
- Bench Seating
- Raise Spillover Spa
- Rock Waterfall
- Diving Board
- Landscaping