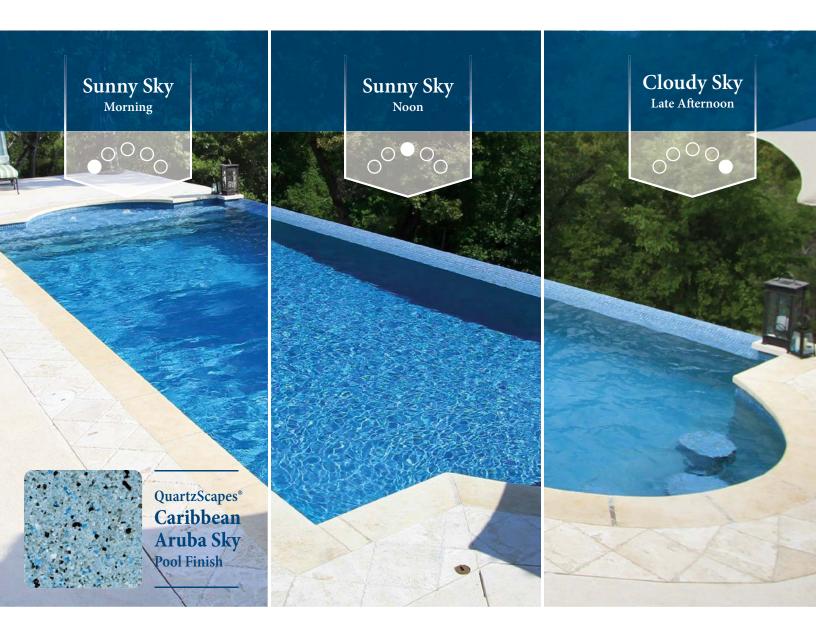

Pool Finish featured on front cover: QuartzScapes® Regular Tahoe Blue

Pool Finish featured on back cover: QuartzScapes<sup>®</sup> Regular Tropical Blue

Nisit: No nptpool.com

whether you would like the water in your pool to appear blue or green.

## For Water that Looks Primarily Blue,

select a finish with white, blue or gray pigment.

# For Water that Appears Green,

look for green, tan, brown or black pigment.

Elements