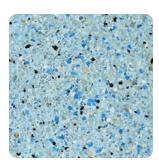

# For Water that Appears Green,

look for green, tan, brown or black pigment.

Elements