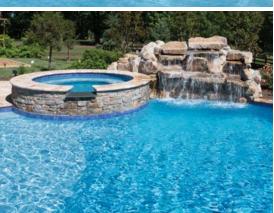

#### **Pool Elements**

Featured on this page:

The classic Tahoe Blue quartz finish of this freeform pool creates the perfect accent for the surrounding lush, green landscape.

- Pool Finish: QuartzScapes Regular Tahoe Blue
- Pool & Spa Tile: Oceans Cobalt 6" x 6"
- Decking & Coping: Scabos Travertine
- Sunning Ledge
- Bench Seating
- Raise Spillover Spa
- Rock Waterfall
- Diving Board
- Landscaping