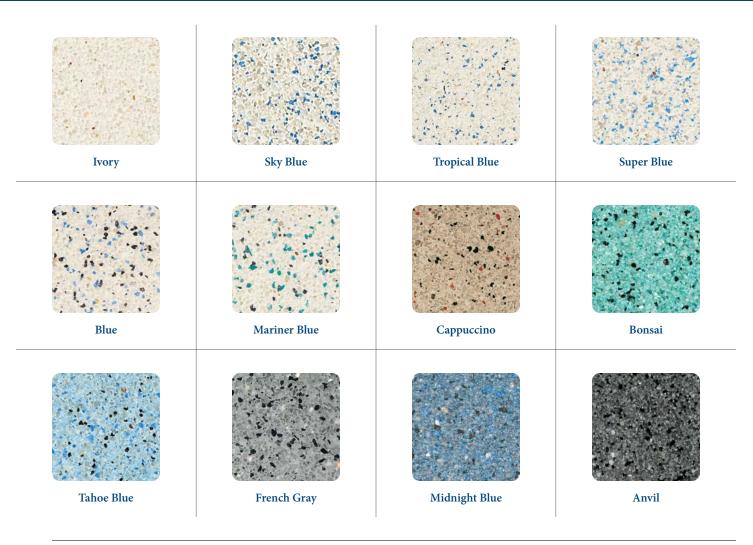

## For Water that Looks Primarily Blue,

select a finish with white, blue or gray pigment.

# For Water that Appears Green,

look for green, tan, brown or black pigment.

Elements