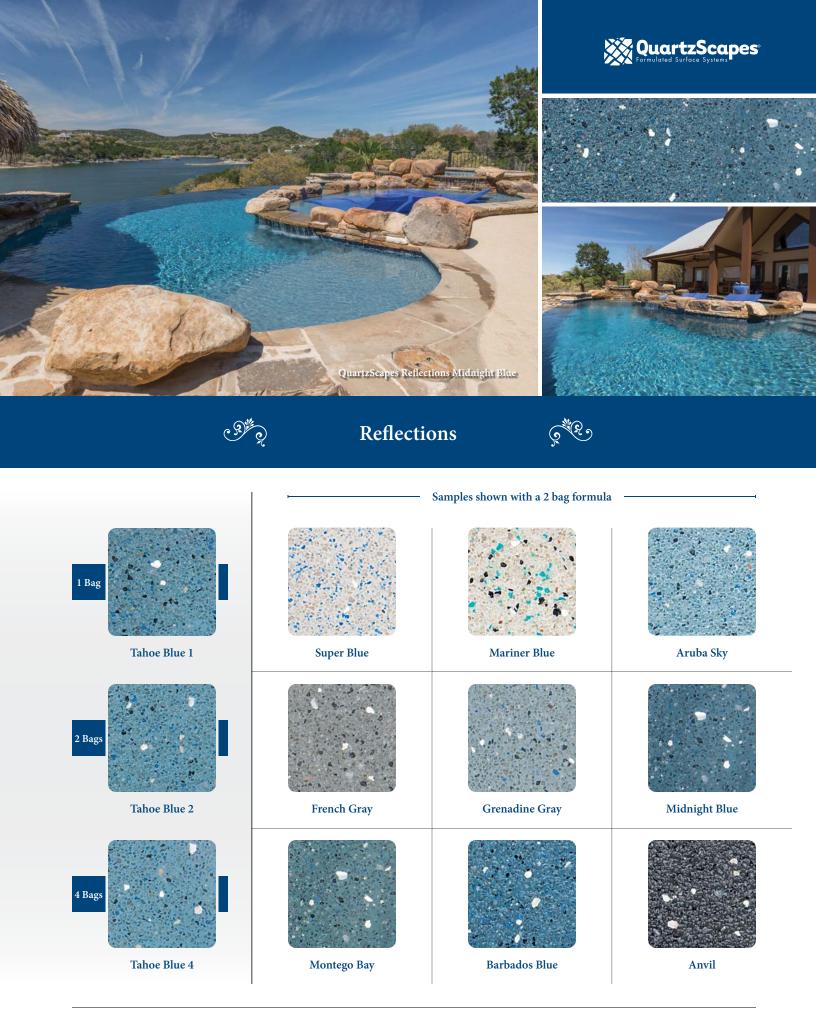

## Quartz Finishes for Swimming Pools & Water Features

### nptpool.com

Scan this QR code to locate a showroom near you.

| About Water Color                     | 2-3 |
|---------------------------------------|-----|
| QuartzScapes <sup>®</sup> Elements    | 4   |
| QuartzScapes <sup>®</sup> Reflections | 5   |
| QuartzScapes* Regular                 | 6   |
| QuartzScapes® Caribbean               | 7   |
| Water Color Spotlight                 | 9   |
| Des 06.20/ M 06.20                    |     |