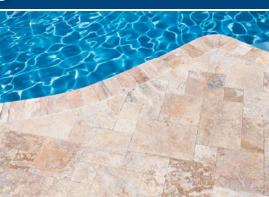

#### **Pool Elements**

Featured on this page:

The classic Tahoe Blue quartz finish of this freeform pool creates the perfect accent for the surrounding lush, green landscape.

- Pool Finish: QuartzScapes Regular Tahoe Blue
- Pool & Spa Tile: Oceans Cobalt 6" x 6"
- Decking & Coping: Scabos Travertine
- Sunning Ledge
- Bench Seating
- Raise Spillover Spa
- Rock Waterfall
- Diving Board
- Landscaping